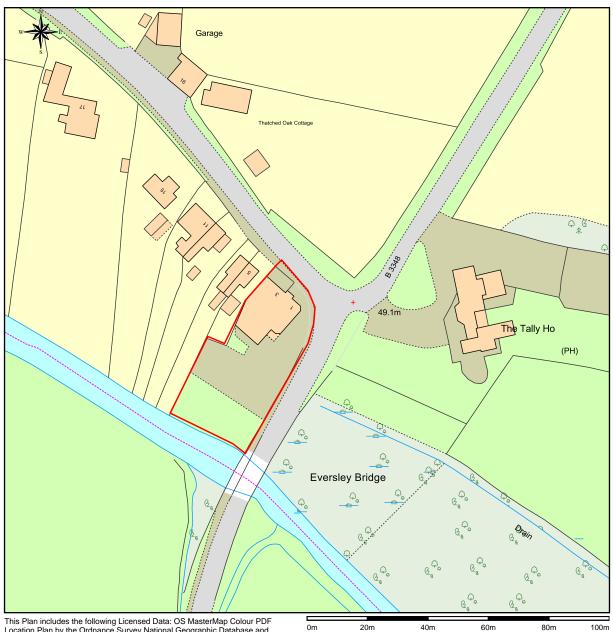

## emapsite, 1 Reading Road, Eversley, Hampshire, RG27 0RP

This Plan includes the following Licensed Data: OS MasterMap Colour PDF Location Plan by the Ordnance Survey National Geographic Database and incorporating surveyed revision available at the date of production. Reproduction in whole or in part is prohibited without the prior permission of Ordnance Survey. The representation of a road, track or path is no evidence of a right of way. The representation of features, as lines is no evidence of a property boundary. © Crown copyright and database rights, 2015. Ordnance Survey 0100031673

Scale: 1:1250, paper size: A4

Your Logo Here